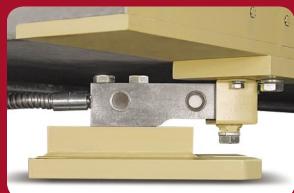

#### STAINLESS STEEL USA-MADE LOAD CELLS

The LSC series utilizes Cardinal's 20,000-lb model SB stainless steel shear beam load cells which feature superior welded waterproof seals and protection against caustic, corrosive environments.