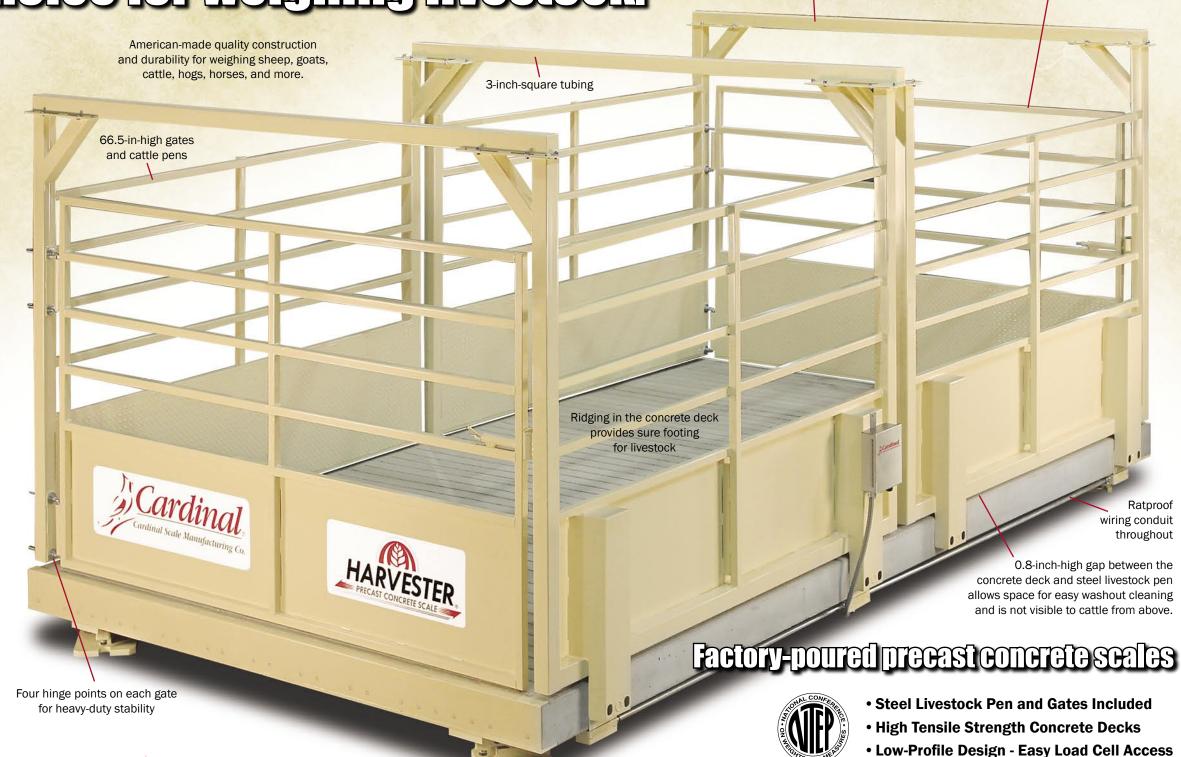

## LSE SERIES LIVESTOCK SCALES

LEGAL FOR TRADE

- Ideal For Stockyards, Sale Barns and Private Farms
- American-Made Quality and Single Source Convenience
- Up to 30 Ton Full Scale Capacity and 52.5 ft. Long x 10 ft. Wide Sizes
- Factory Assembled Concrete Weighbridge and Steel Livestock Pens

## **LIVESTOCK SCALES**

Cardinal Scale's Harvester® series factory-poured concrete deck livestock scale includes load cell stands, 20,000-lb stainless steel shear beam load cells, stainless steel junction box, livestock pen, gates, and curb angle. A variety of peripheral equipment is available.