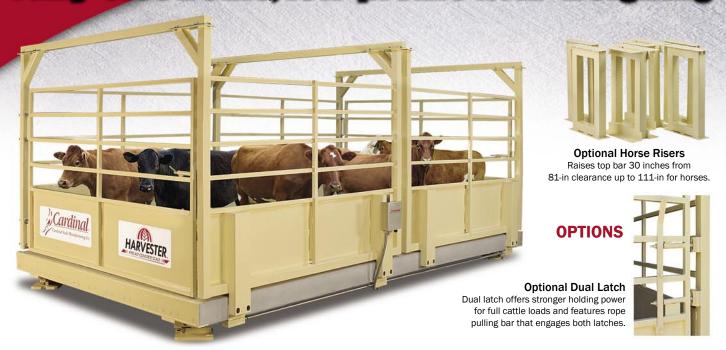

## **LIVESTOCK SCALES**

Cardinal Scale's Harvester® series factory-poured concrete deck livestock scale includes load cell stands, 20,000-lb stainless steel shear beam load cells, stainless steel junction box, livestock pen, gates, and curb angle. A variety of peripheral equipment is available.

USA-Made Stainless Steel Load Cells

Two-end swing gates with easy-close latches

- Modular Construction allows Multiple Platform Lengths
- NTEP Legal for Commercial Trade
- Patent-Pending Concrete Deck Design
- Single Source Convenience for Indicators, Remote Displays, and Load Cells