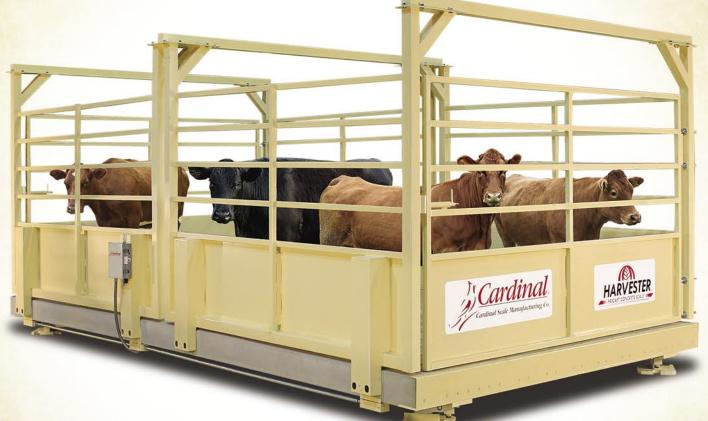

## **LIVESTOCK SCALES**

Cardinal Scale's Harvester® series factory-poured concrete deck livestock scale includes load cell stands, 20,000-lb stainless steel shear beam load cells, stainless steel junction box, livestock pen, gates, and curb angle. A variety of peripheral equipment is available.

USA-Made Stainless Steel Load Cells

Two-end swing gates with easy-close latches

- Modular Construction allows Multiple Platform Lengths
- NTEP Legal for Commercial Trade
- Patent-Pending Concrete Deck Design
- Single Source Convenience for Indicators, Remote Displays, and Load Cells