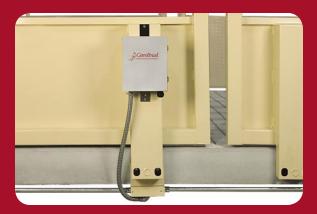

## STAINLESS STEEL JUNCTION BOX

The Harvester®'s stainless steel junction box is mounted on the side of the steel cattle pen for easy access. All major components are manufactured in the USA by Cardinal Scale for optimum quality.