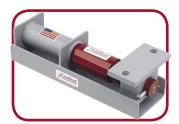

## STAINLESS STEEL JUNCTION BOX

The Harvester®'s stainless steel junction box is mounted on the side of the steel cattle pen for easy access. All major components are manufactured in the USA by Cardinal Scale for optimum quality.