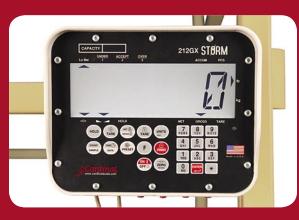

## OPTIONAL DIGITAL WEIGHT INDICATORS

Cardinal offers a wide variety of weight indicators to use with your Harvester®, such as the 212GX.

Steel livestock pens included

Cardinal Scale's USA-made weight indicators feature StableSENSE® digital filtering that filters the weight signal to produce a stable weight display in spite of motion on the scale platform due to animal movement.