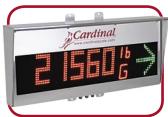

## OPTIONAL DIGITAL WEIGHT INDICATORS

Cardinal offers a wide variety of weight indicators to use with your Harvester®, such as the 212GX.

Steel livestock pens included

Cardinal Scale's USA-made weight indicators feature StableSENSE® digital filtering that filters the weight signal to produce a stable weight display in spite of motion on the scale platform due to animal movement.