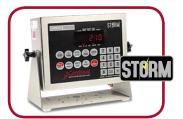

## OPTIONAL DIGITAL WEIGHT INDICATORS

Cardinal offers a wide variety of weight indicators to use with your Harvester®, such as the 212GX.

Steel livestock pens included

Cardinal Scale's USA-made weight indicators feature StableSENSE® digital filtering that filters the weight signal to produce a stable weight display in spite of motion on the scale platform due to animal movement.